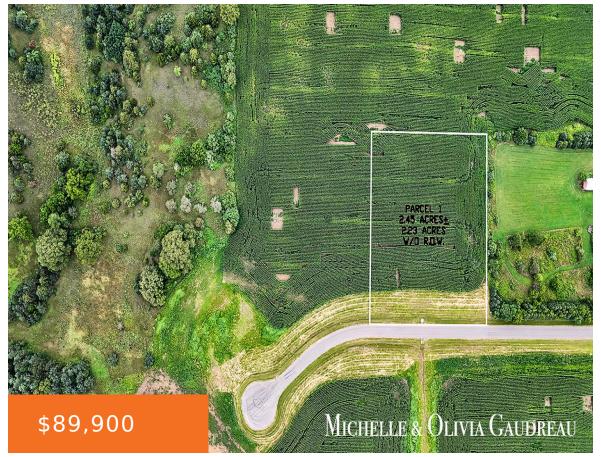

### **GIBSON FARMS, MIDDLEVILLE, MI, 49333**

https://tuckerbenner.com

Welcome to Gibson Valley Farms! Located just outside the Village of Middleville off Robertson Rd, a designated Natural Beauty Road. Open views & gently rolling terrain provide the ideal canvas for creating your dream home. Easy commute to Grand Rapids or Kalamazoo/Battle Creek with M-37, US-131, and M-6 only a few miles away. Just minutes [...]

# **Basics**

Category: Land

**Status:** Active

Lot size: 2.45 sq ft

County: Barry

Type: Acreage

Bathrooms: 0 baths

Lot Size Acres: 2.45 acres