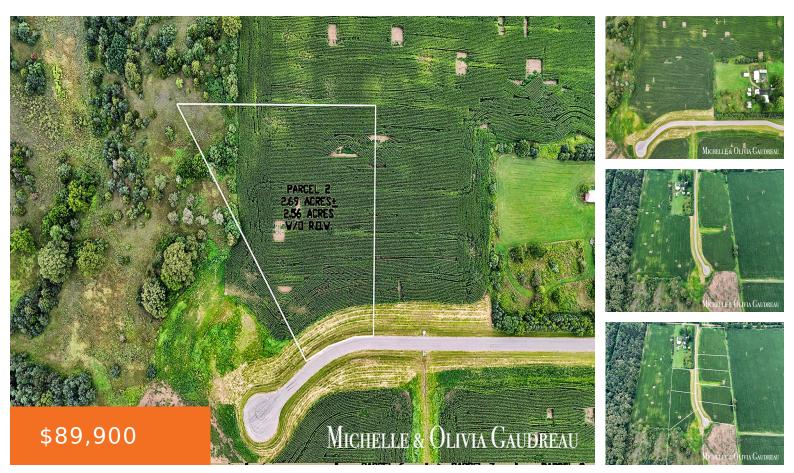

#### **GIBSON FARMS, MIDDLEVILLE, MI, 49333**

https://tuckerbenner.com

Welcome to Gibson Valley Farms! Located just outside the Village of Middleville off Robertson Rd, a designated Natural Beauty Road. Open views & gently rolling terrain provide the ideal canvas for creating your dream home. Easy commute to Grand Rapids or Kalamazoo/Battle Creek with M-37, US-131, and M-6 only a few miles away. Just minutes [...]

## Basics

Category: Land Status: Active Lot size: 2.69 sq ft County: Barry Type: Acreage Bathrooms: 0 baths Lot Size Acres: 2.69 acres