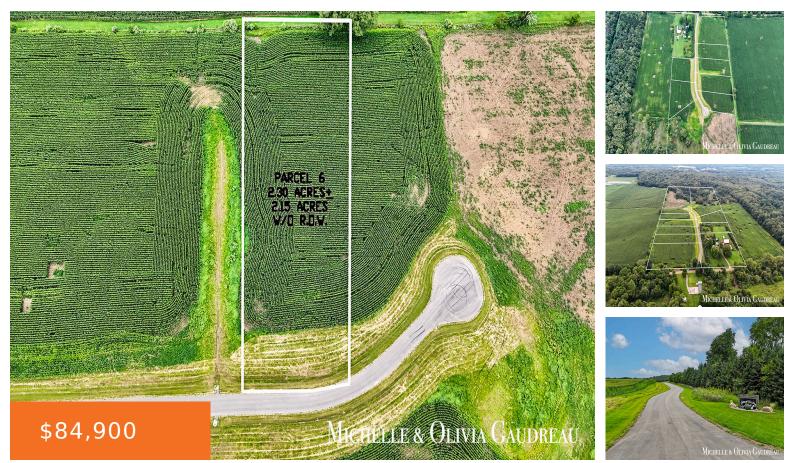

#### GIBSON FARMS, MIDDLEVILLE, MI, 49333

https://tuckerbenner.com

Welcome to Gibson Valley Farms! Located just outside the Village of Middleville off Robertson Rd, a designated Natural Beauty Road. Open views & gently rolling terrain provide the ideal canvas for creating your dream home. Easy commute to Grand Rapids or Kalamazoo/Battle Creek with M-37, US-131, and M-6 only a few miles away. Just minutes [...]

# Basics

Category: Land Status: Active Lot size: 2.3 sq ft County: Barry Type: Acreage Bathrooms: 0 baths Lot Size Acres: 2.3 acres

#### Miscellaneous

Road Surface Type: PavedCrossStreet: Robertson Rd & State RdListing Terms: Cash, Conventional, Contract