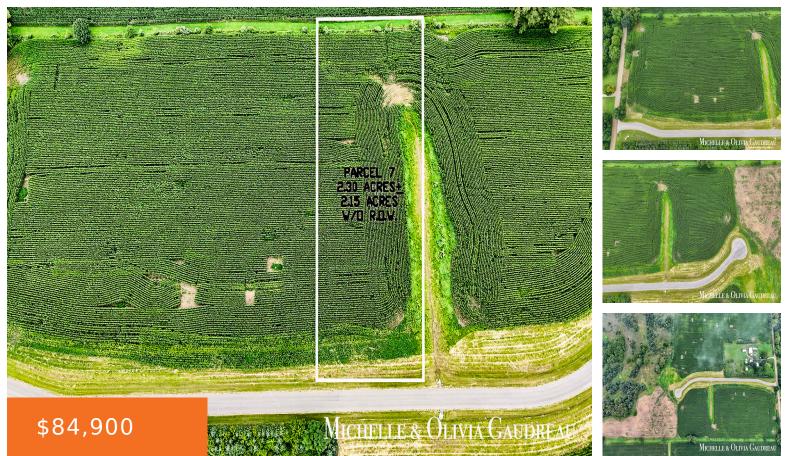

### GIBSON FARMS, MIDDLEVILLE, MI, 49333

https://tuckerbenner.com

Welcome to Gibson Valley Farms! Located just outside the Village of Middleville off Robertson Rd, a designated Natural Beauty Road. Open views & gently rolling terrain provide the ideal canvas for creating your dream home. Easy commute to Grand Rapids or Kalamazoo/Battle Creek with M-37, US-131, and M-6 only a few miles away. Just minutes [...]

# Basics

Category: Land Status: Active Lot size: 2.3 sq ft County: Barry Type: Acreage Bathrooms: 0 baths Lot Size Acres: 2.3 acres