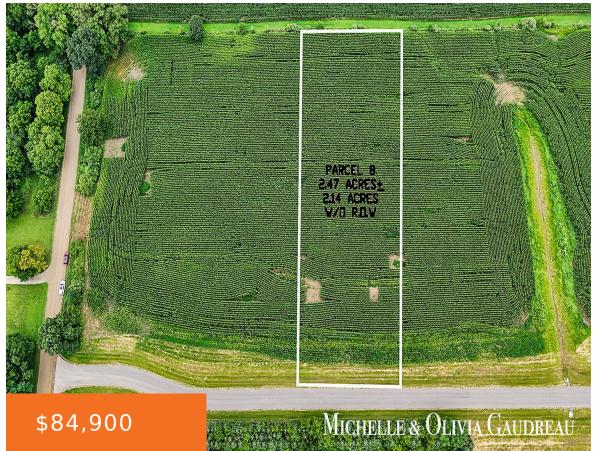

### **GIBSON FARMS, MIDDLEVILLE, MI, 49333**

https://tuckerbenner.com

Welcome to Gibson Valley Farms! Located just outside the Village of Middleville off Robertson Rd, a designated Natural Beauty Road. Open views & gently rolling terrain provide the ideal canvas for creating your dream home. Easy commute to Grand Rapids or Kalamazoo/Battle Creek with M-37, US-131, and M-6 only a few miles away. Just minutes [...]

## **Basics**

Category: Land

**Status:** Active

Lot size: 2.47 sq ft

County: Barry

Type: Acreage

Bathrooms: 0 baths

Lot Size Acres: 2.47 acres