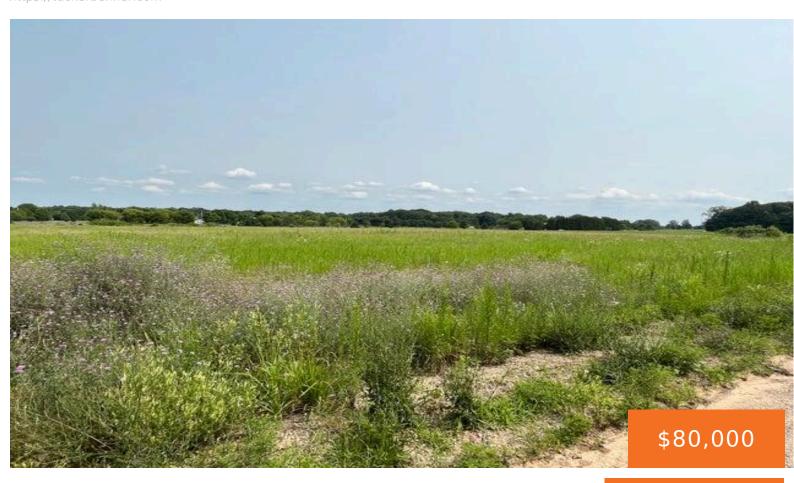

# **GROVE, SOUTH HAVEN, MI, 49090**

https://tuckerbenner.com

- 0 baths
- Acreage
- Land
- Active

#### **Basics**

Category: Land Type: Acreage

Status: Active Bathrooms: 0 baths

**Lot size: 3.3** sq ft **Lot Size Acres: 3.3** acres

County: Allegan

#### **Amenities & Features**

Utilities: Electricity Available WaterSource: Well

Lot Features: Level, Buildable, Cleared