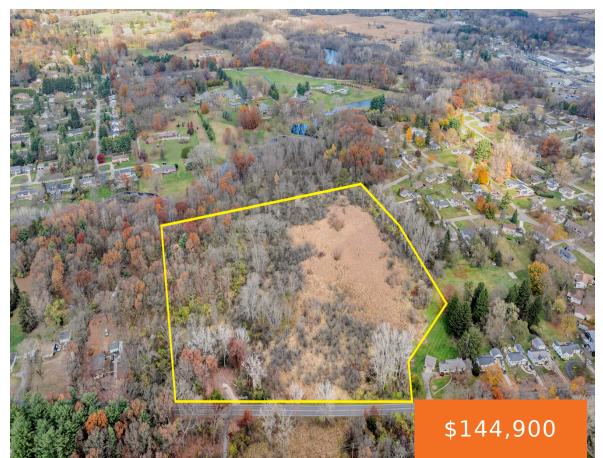

## HINCKLEY, JACKSON, MI, 49203

https://tuckerbenner.com

Nestled in the heart of Summit Township, discover 16 acres of pristine natural beauty—untouched and ready for you to explore! From lush wetlands to elevated high ground, this property offers everything from prime hunting terrain to the perfect setting for your dream homestead. Don't miss this rare opportunity. Schedule a tour, gear up in your [...]

### **Basics**

Category: Land

**Status:** Active

Lot size: 16 sq ft

County: Jackson

Type: Acreage

Bathrooms: 0 baths

Lot Size Acres: 16 acres