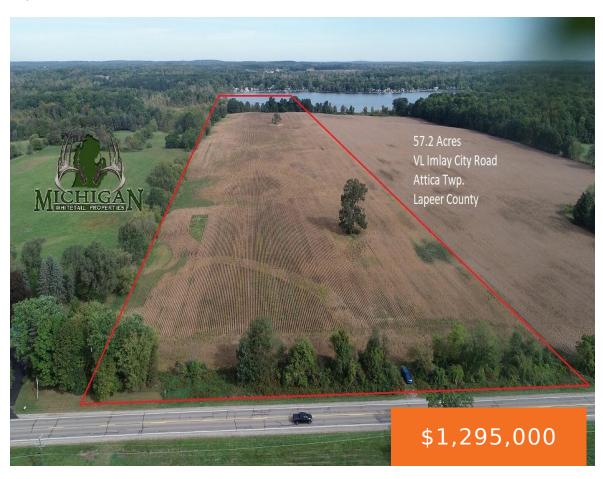

## VL IMLAY CITY ROAD, ATTICA, MI, 48412

https://tuckerbenner.com

Zillow & Realtor "Contact Agent' button does not connect you to Listing Agent, if viewing on these sites, please scroll down to contact Listing Agent directly. If you have been looking for that perfect property with an abundance of water frontage on an all sport lake with direct paved road access near I-69 in Lapeer [...]

#### **Basics**

Category: Land Type: Acreage

Status: Active Bathrooms: 0 baths

Lot size: 57.2 sq ft Lot Size Acres: 57.2 acres

County: Lapeer

#### **Amenities & Features**

**Utilities:** Natural Gas Available, Electricity Available, None **Waterfront Features:** 

Lake

Lot Features: Level, Buildable, Recreational, Tillable, Wetland Area,

Wooded