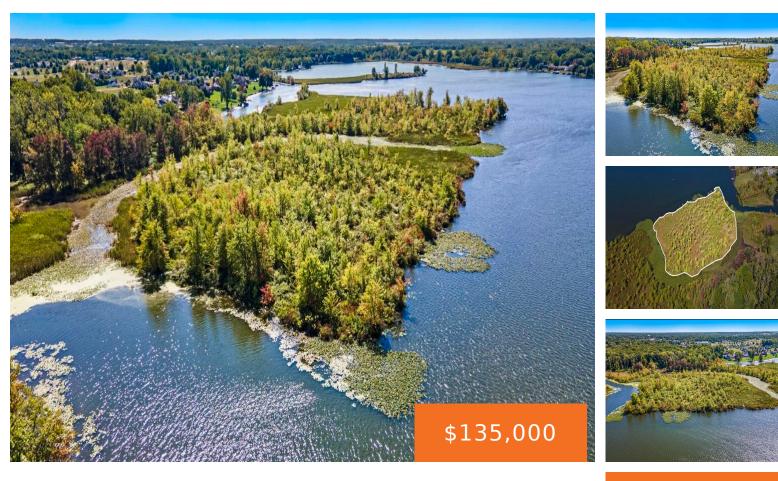

#### IN NORTH LAKE, COLDWATER, MI, 49036

https://tuckerbenner.com

Discover a once in a lifetime rare gem in North Lake with this stunning 8.6acre ISLAND, nestled in the heart of the North Chain of Lakes. Offering over 2,000 feet of pristine water frontage, this private island promises unparalleled tranquility and natural beauty. This property is zoned residential and is ready for you to turn [...]

#### Basics

Category: Land Status: Active Lot size: 8.6 sq ft County: Branch Type: Acreage Bathrooms: 0 baths Lot Size Acres: 8.6 acres

# **Building Details**

Current Use: Recreational, Hunting

## **Amenities & Features**

Utilities: None Lot Features: Wetland Area, Wooded

### Fees & Taxes

Tax Assessed Value: \$15,100 Tax Annual Amount: \$690.84

## Miscellaneous

**CrossStreet:** NONE (island)

Listing Terms: Cash, Conventional