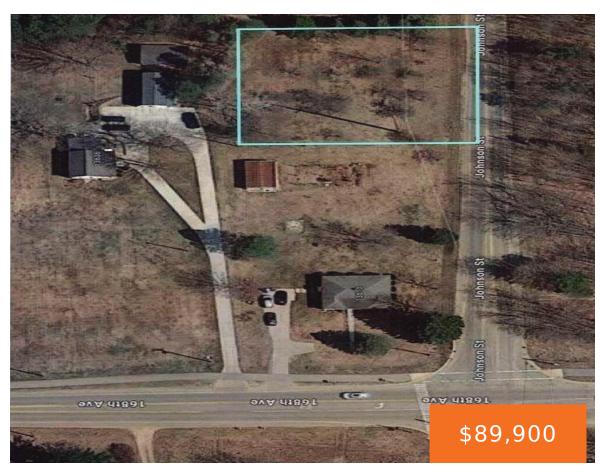

## **JOHNSON, GRAND HAVEN, MI, 49417**

https://tuckerbenner.com

- 0 baths
- Lot
- Land
- Active

### **Basics**

Category: Land Type: Lot

Status: Active Bathrooms: 0 baths

Lot size: 0.54 sq ft Lot Size Acres: 0.54 acres

County: Ottawa

### **Miscellaneous**

Road Surface Type: Paved CrossStreet: 168th and Johnson

Listing Terms: Cash, Conventional