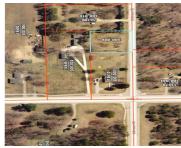

### **Basics**

Category: Land Type: Lot

Status: Active Bathrooms: 0 baths

Lot size: 0.54 sq ft Lot Size Acres: 0.54 acres

County: Ottawa

### **Miscellaneous**

Road Surface Type: Paved CrossStreet: 168th and Johnson

Listing Terms: Cash, Conventional