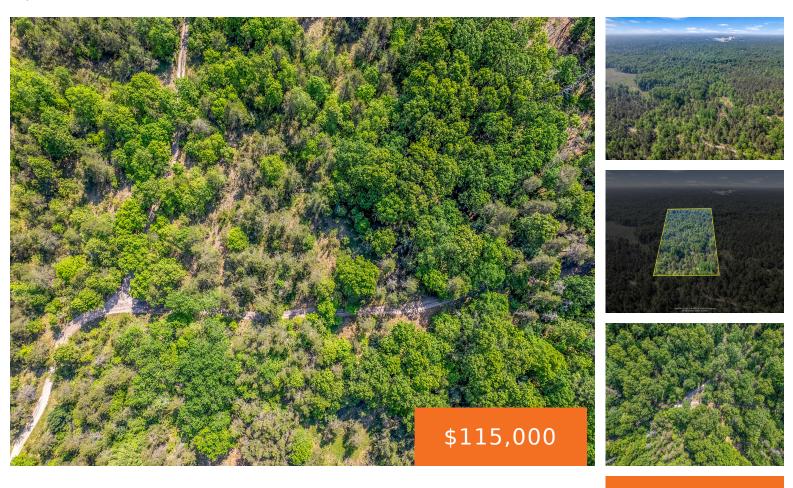

### LAKEWOOD, TWIN LAKE, MI, 49457

https://tuckerbenner.com

Nearly 20 acres of heavily wooded land in Lakewood Club—offering total privacy and seclusion. A two-track runs through the property, making it easy to explore and envision your next steps. No utilities are currently available, but with close proximity to the highway, access to town is still convenient. A blank canvas ready for your imagination—hunt, [...]

### **Basics**

Category: Land Status: Active Lot size: 19.92 sq ft County: Muskegon

Type: Acreage Bathrooms: 0 baths Lot Size Acres: 19.92 acres

## **Amenities & Features**

Utilities: None

Lot Features: Wooded