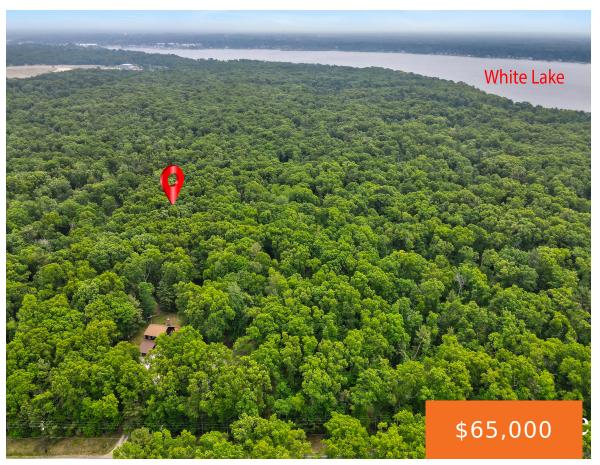

### LAMOS, MONTAGUE, MI, 49437

https://tuckerbenner.com

Build Your Dream Home Near White Lake! Discover the perfect opportunity with this beautiful 1.28-acre buildable lot located in desirable Montague Township. This spacious parcel offers deeded access to White Lake, giving you the chance to enjoy boating, fishing, and lakeside living just moments from your future doorstep. Whether you're looking to build a year-round [...]

### **Basics**

Category: Land Type: Acreage

Status: Active Bathrooms: 0 baths

Lot size: 1.28 sq ft Lot Size Acres: 1.28 acres

County: Muskegon

### **Amenities & Features**

Utilities: Electricity Available, None Waterfront Features: Lake

Lot Features: Buildable