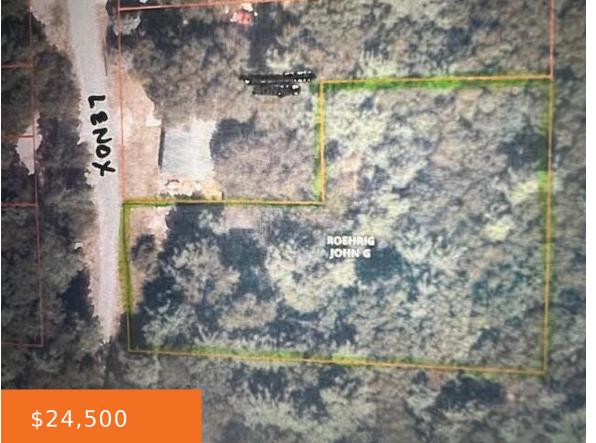

### LENOX, PENTWATER, MI, 49449

https://tuckerbenner.com

Nestled just minutes from US 31, this property of 9 lots, offers convenience while still providing the peaceful seclusion you desire. Explore the stunning Bass Lake, enjoy the pristine shores of Lake Michigan, or wander through the charming village of Pentwater—all within a short drive. Buyer to verify all data and lot dimensions.

## **Basics**

Category: Land

**Status:** Active

Lot size: 0.81 sq ft

County: Mason

Type: Acreage

Bathrooms: 0 baths

Lot Size Acres: 0.81 acres

#### **Amenities & Features**

Utilities: Electricity Available, None Lot Features: Ravine, Low Bank, Recreational, Wooded

### **Miscellaneous**

Road Surface Type: Unimproved CrossStreet: Calla

Listing Terms: Cash, Conventional

Call us now

Phone: (231)730-8781

Email: tuckerbennerteam@gmail.com

Address: 2747 Lakeshore Drive, Twin Lake, MI 49457