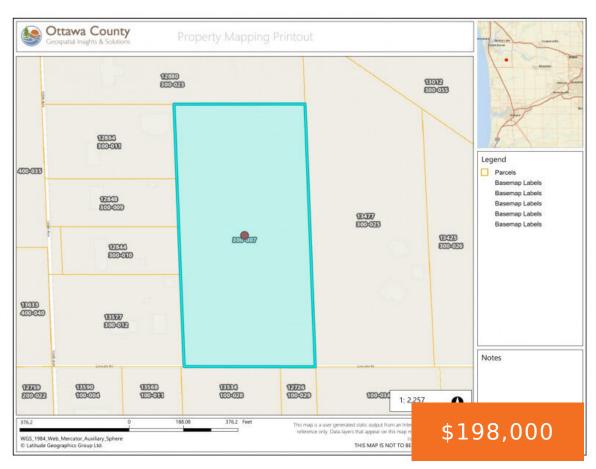

# LINCOLN, GRAND HAVEN, MI, 49417

https://tuckerbenner.com

High and dry 5 acres. Nestled in the serene landscapes of Robinson Township, this stunning 5-acre wooded lot offers a rare opportunity to create your dream home amidst nature's beauty. Imagine designing your perfect retreat, surrounded by mature trees and the tranquility of the forest. Bring your plans and your builder to transform this untouched [...]

#### **Basics**

Category: Land Type: Acreage

Status: Active Bathrooms: 0 baths

Lot size: 5 sq ft Lot Size Acres: 5 acres

County: Ottawa

#### Fees & Taxes

Tax Assessed Value: \$9,098 Tax Year: 2024

**Tax Annual Amount:** \$331