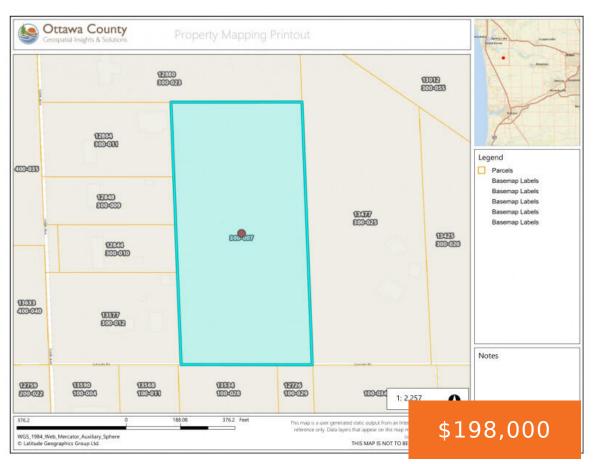

### LINCOLN, GRAND HAVEN, MI, 49417

https://tuckerbenner.com

Nestled in the serene landscapes of Robinson Township, this stunning 5-acre wooded lot offers a rare opportunity to create your dream home amidst nature's beauty. Imagine designing your perfect retreat, surrounded by mature trees and the tranquility of the forest. Bring your plans and your builder to transform this untouched land into your personal oasis.

# **Basics**

Category: Land

**Status:** Active

Lot size: 5 sq ft

County: Ottawa

Type: Acreage

Bathrooms: 0 baths

Lot Size Acres: 5 acres

# **Amenities & Features**

Utilities: None Connected, None Available Lot Features: Level, Buildable, Wooded