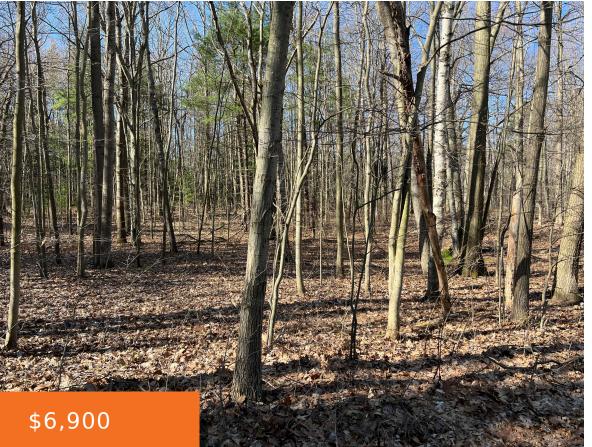

### **Basics**

Category: Land Type: Lot

**Status:** Active **Bathrooms: 0** baths

Lot size: 0.18 sq ft Subdivision Name: Hamlin Lake Estates

Lot Size Acres: 0.18 acres County: Mason

#### **Amenities & Features**

**Utilities:** None Connected, Natural Gas Available, Electric **Lot Features:** Buildable, Wooded

Available