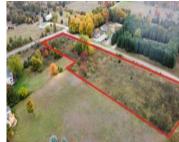

## LINDERMAN, BEAR LAKE, MI, 49614

https://tuckerbenner.com

Check out this beautiful 3 acre parcel that sits high above Bear Lake. Offers great views with a mix of open areas, tress and rolling hills. Many options for building spots, flat or on a hill with a walk out basement. Half a mile to Bear Lake public access. A culvert and entrance for a [...]

#### **Amenities & Features**

**Utilities:** Phone Available, Natural Gas Available, Electricity Available, Cable Available, None

Waterfront
Features: Lake

Lot Features: Level, Rolling Hills, Buildable, Cleared, Wooded, Corner