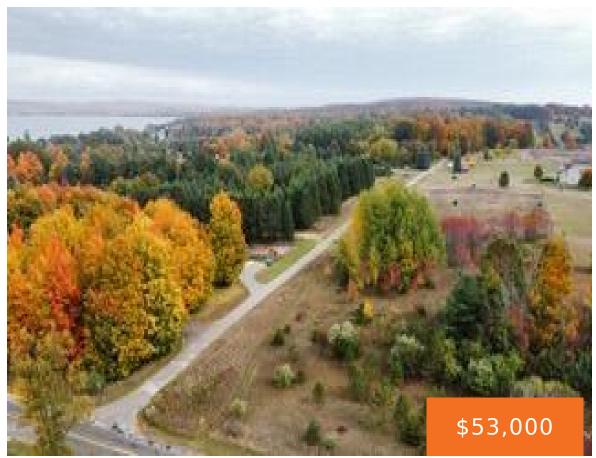

## LINDERMAN, BEAR LAKE, MI, 49614

https://tuckerbenner.com

Check out this beautiful 3 acre parcel that sits high above Bear Lake. Offers great views with a mix of open areas, tress and rolling hills. Many options for building spots, flat or on a hill with a walk out basement. Half a mile to Bear Lake public access. A culvert and entrance for a [...]

#### **Amenities & Features**

**Utilities:** Phone Available, Natural Gas Available, Electricity Available, Cable Available, None

Waterfront
Features: Lake

Lot Features: Level, Rolling Hills, Buildable, Cleared, Wooded, Corner