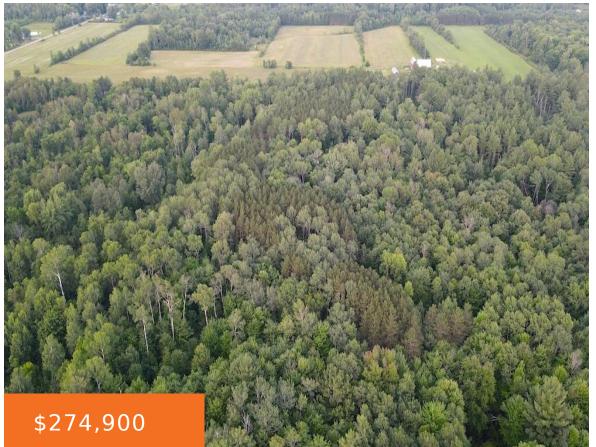

### LONG, BEAVERTON, MI, 48612

https://tuckerbenner.com

Solid, mature timber tract, approx 90 acres just north of Beaverton. This one has some decent timber value and is a blank canvas with tons of potential. Thick, heavy cover that holds plenty of wildlife. The property is not far from the town of Beaverton, this one would make an awesome up north getaway or [...]