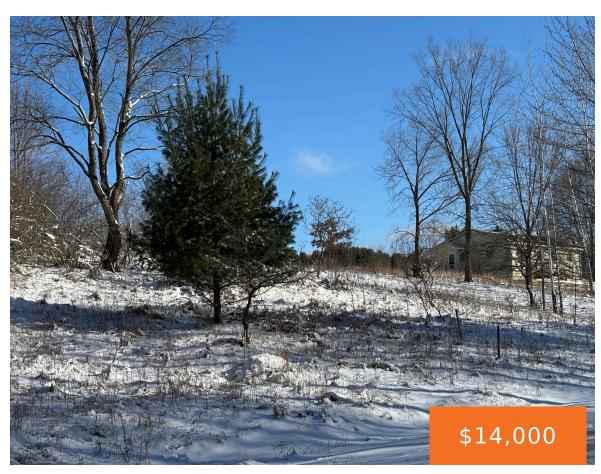

#### **108, MIRAMICHI, EVART, MI, 49631**

https://tuckerbenner.com

4 contiguous .5 acre lots (108-111) available \$3,500 ea. See abutting lot 122 also for sale. Situated in the Lake Miramichi community and provides full use of 210 acre, all sports, Lake Miramichi. Boat launches, parks, playground, campground and more. This is a private lake community situated 7 Miles Southeast of Evart. HOA maintains the [...]

### **Amenities & Features**

Utilities: Electricity Available, None Association Amenities: Beach Area, Campground, Clubhouse Lot Features: Buildable, Wooded