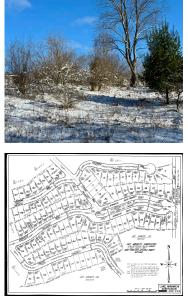

#### **108, MIRAMICHI, EVART, MI, 49631**

https://tuckerbenner.com

4 contiguous .5 acre lots (108-111) available \$3,500 ea. See abutting lot 122 also for sale. Situated in the Lake Miramichi community and provides full use of 210 acre, all sports, Lake Miramichi. Boat launches, parks, playground, campground and more. This is a private lake community situated 7 Miles Southeast of Evart. HOA maintains the [...]

#### Basics

Category: Land Status: Active Lot size: 0.4 sq ft Lot Size Acres: 0.4 acres Type: Lot Bathrooms: 0 baths Subdivision Name: Lake Miramichi County: Osceola