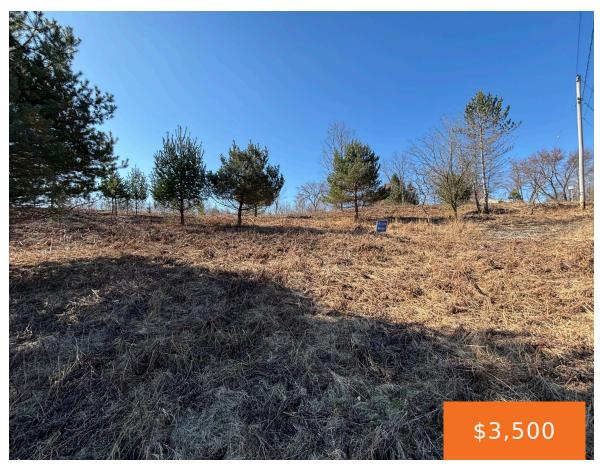

### 122, CHIPPEWA, EVART, MI, 49631

https://tuckerbenner.com

Lot 122 on Chippewa Trl abuts listing VL Lot 108 which is 4 contiguous .5 acre lots (108-111) on Miramichi Dr. Situated in the Lake Miramichi community and provides full use of 210 acre, all sports, Lake Miramichi. Boat launches, parks, playground, campground and more. This is a private lake community situated 7 Miles Southeast [...]

# **Basics**

Category: Land Type: Lot

Status: Active Bathrooms: 0 baths

**Lot size: 0.35** sq ft **Subdivision Name:** Lake Miramichi

Lot Size Acres: 0.35 acres County: Osceola