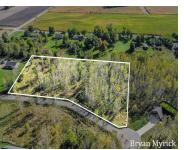

## ASHER, ZEELAND, MI, 49464

https://tuckerbenner.com

Situated just 3 miles from downtown Zeeland sits a picturesque Wooded lot in Zeeland School district with a new paved road featuring underground utilities including gas and electric at the building site. This 5.61 Acre lot is conveniently located close to schools, parks and quick access to the highway and surrounded by a great mix [...]

## **Basics**

Category: Land Type: Lot

Status: Active Bathrooms: 0 baths

Lot size: 5.61 sq ft Lot Size Acres: 5.61 acres

**County:** Ottawa