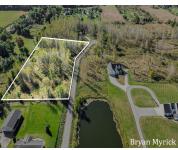

## ASHER, ZEELAND, MI, 49464

https://tuckerbenner.com

Situated just 3 miles from downtown Zeeland sits a picturesque Wooded lot in Zeeland School district with a new paved road featuring underground utilities including gas and electric at the building site. This 5.61 Acre lot is conveniently located close to schools, parks and quick access to the highway and surrounded by a great mix [...]

## **Basics**

Category: Land Type: Lot

Status: Active Bathrooms: 0 baths

Lot size: 5.61 sq ft Lot Size Acres: 5.61 acres

**County:** Ottawa