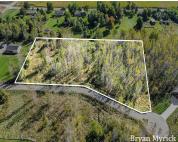

## ASHER, ZEELAND, MI, 49464

https://tuckerbenner.com

Situated just 3 miles from downtown Zeeland sits a picturesque Wooded lot in Zeeland School district with a new paved road featuring underground utilities including gas and electric at the building site. This 5.61 Acre lot is conveniently located close to schools, parks and quick access to the highway and surrounded by a great mix [...]

## **Basics**

Category: Land Type: Lot

Status: Active Bathrooms: 0 baths

Lot size: 5.61 sq ft Lot Size Acres: 5.61 acres

**County:** Ottawa