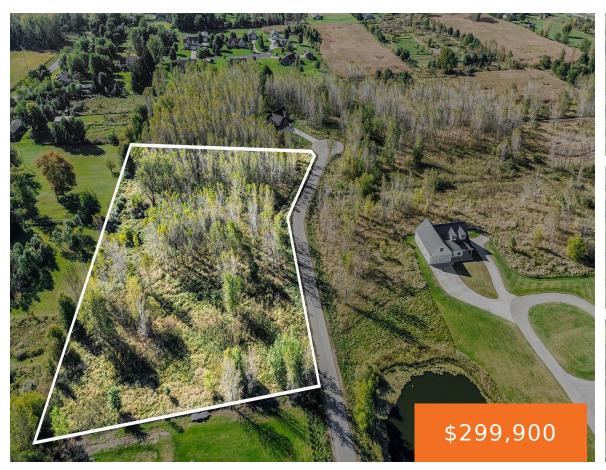

## ASHER, ZEELAND, MI, 49464

https://tuckerbenner.com

Situated just 3 miles from downtown Zeeland sits a picturesque Wooded lot in Zeeland School district with a new paved road featuring underground utilities including gas and electric at the building site. This 5.61 Acre lot is conveniently located close to schools, parks and quick access to the highway and surrounded by a great mix [...]

## **Basics**

Category: Land Type: Lot

Status: Active Bathrooms: 0 baths

Lot size: 5.61 sq ft Lot Size Acres: 5.61 acres

**County:** Ottawa