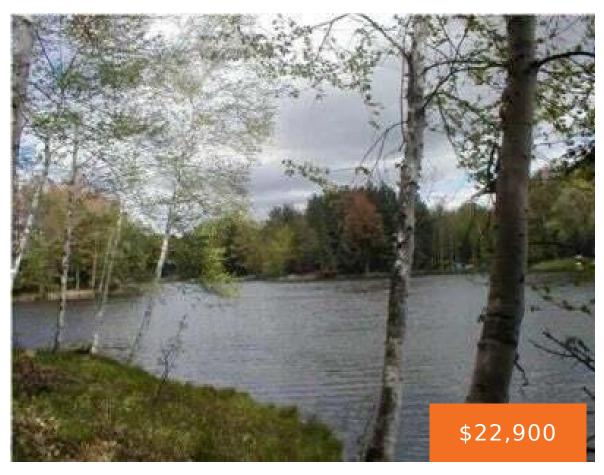

### **811, MIRAMICHI, EVART, MI, 49631**

https://tuckerbenner.com

Waterfront lot, wooded with a gentle slope to the waters edge. Situated on Little Lake Mriamichi, a 30 acre fishing and swimming lake, with full use of 210 acre, all sports, Lake Miramichi. Boat launches, parks, playground, campground and more. This is a private lake community situated 7 Miles Southeast of Evart. The lakes are [...]

#### **Amenities & Features**

Utilities: Electricity Available, None Association Amenities: Beach Area, Campground,

Clubhouse

Waterfront Features: Lake Lot Features: High Bank, Buildable, Wooded