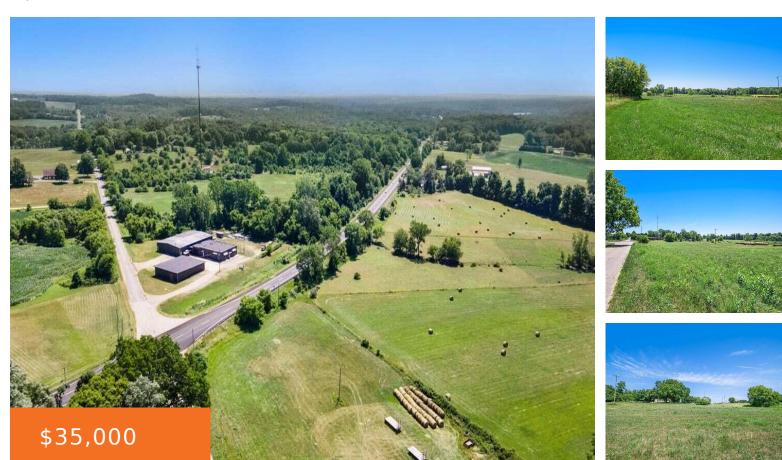

### M-40, ALLEGAN, MI, 49010

https://tuckerbenner.com

This property boasts extensive road frontage and limitless development potential, making it an ideal opportunity for your dream home or investment project. Located at the prime west corner of M-40 and 121st Ave, this site is perfect for those with a vision. Please note that a raised septic system will be required. For any building [...]