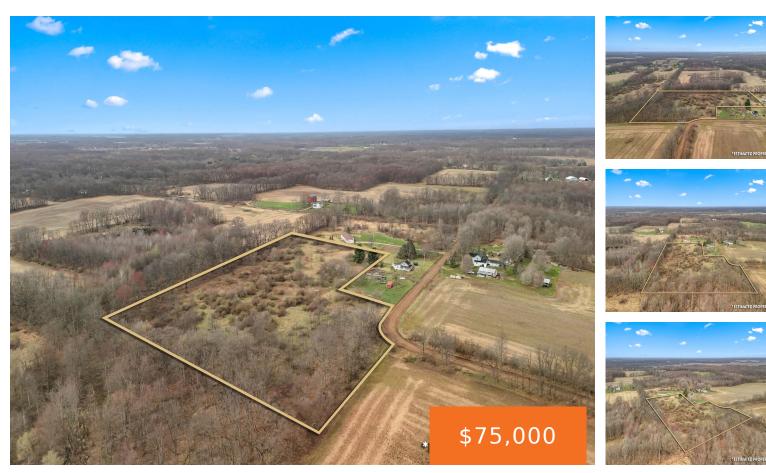

#### **M DRIVE S, BURLINGTON, MI, 49029**

https://tuckerbenner.com

8.46 Acres of beautiful land just awaiting your dream home build. The property offers mature trees providing optimal privacy and a true country setting. The level ground makes it perfect for building. This property is located just minutes from Battle Creek, Coldwater, Union City, Athens, Tekonsha and Marshall making this the perfect location if you're [...]

### Basics

Category: Land Status: Active Lot size: 8.46 sq ft County: Calhoun Type: Acreage Bathrooms: 0 baths Lot Size Acres: 8.46 acres