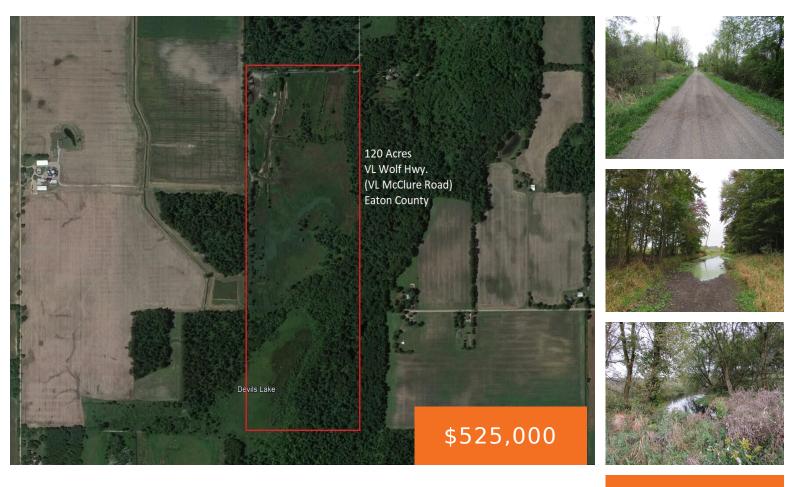

#### VL MCCLURE RD - WOLF HWY., EATON RAPIDS, MI, 48827

https://tuckerbenner.com

Zillow & Realtor "Contact Agent' button does not connect you to Listing Agent, if viewing on these sites, please scroll down to contact Listing Agent directly. Welcome to your next secluded big buck recreational and hunting property in southern Eaton County! Located southwest of Eaton Rapids and East of Olivet, this approximately 120 acre parcel [...]

### Basics

Category: Land Status: Active Lot size: 120 sq ft County: Eaton Type: Acreage Bathrooms: 0 baths Lot Size Acres: 120 acres

## **Amenities & Features**

Utilities: Electricity Available, NoneWaterfront Features: Pond, OtherLot Features: Level, Recreational, Wetland Area, Wooded