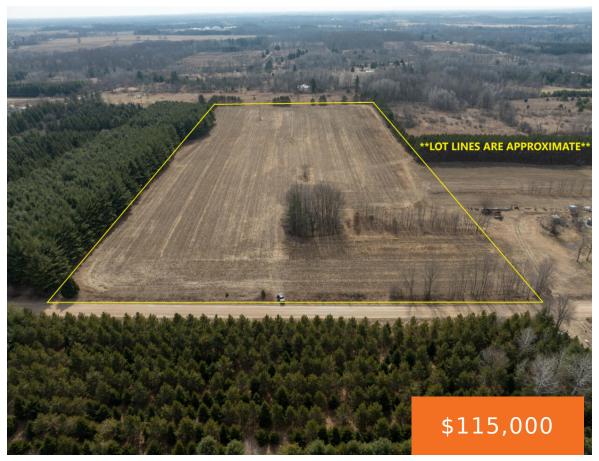

## MONROE, BLANCHARD, MI, 49310

https://tuckerbenner.com

\*\* Back on the market! \*\* This 20+/- acre parcel is a perfect place to start your farm or expand on your existing acreage. If you're looking for an income producing property, this property could be rented out to local farmers.

Located close to M-66, this is a great location to build your dream home [...]

- 0 baths
- Acreage
- Land
- Active

### **Basics**

Category: Land Type: Acreage

Status: Active Bathrooms: 0 baths

Lot size: 20 sq ft Lot Size Acres: 20 acres

County: Mecosta