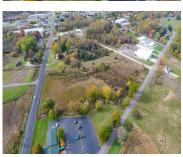

# MONROE, BROOKLYN, MI, 49230

https://tuckerbenner.com

14 acres of industrial land right off of Main Street in Brooklyn

- 0 baths
- Industrial Land
- Land
- Active

## **Basics**

Category: Land Type: Industrial Land
Status: Active Bathrooms: 0 baths

Lot size: 14 sq ft Lot Size Acres: 14 acres

County: Jackson