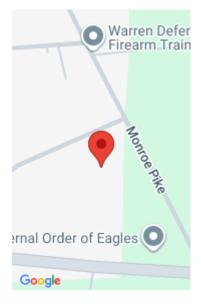

## **Miscellaneous**

Road Surface Type: Paved CrossStreet: Monroe Pike, Wamplers Lake Rd

**Listing Terms:** Cash, Conventional

Call us now

×

Phone: (231)730-8781

Email: tuckerbennerteam@gmail.com

Address: 2747 Lakeshore Drive, Twin Lake, MI 49457