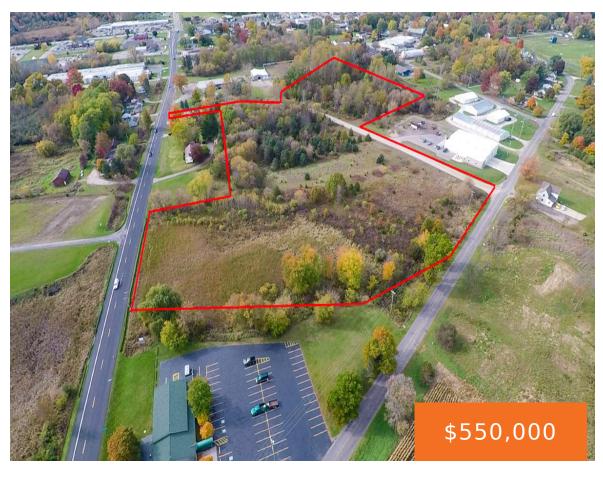

# MONROE, BROOKLYN, MI, 49230

https://tuckerbenner.com

14 acres of industrial land right off of Main Street in Brooklyn

- 0 baths
- Industrial Land
- Land
- Active

## **Basics**

Category: Land Type: Industrial Land
Status: Active Bathrooms: 0 baths

Lot size: 14 sq ft Lot Size Acres: 14 acres

County: Jackson

## **Miscellaneous**

Road Surface Type: Paved CrossStreet: Monroe Pike, Wamplers Lake Rd

**Listing Terms:** Cash, Conventional

Call us now

×

Phone: (231)730-8781

Email: tuckerbennerteam@gmail.com

Address: 2747 Lakeshore Drive, Twin Lake, MI 49457