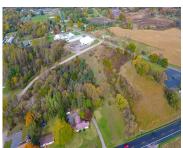

# MONROE, BROOKLYN, MI, 49230

https://tuckerbenner.com

14 acres of industrial land right off of Main Street in Brooklyn

- 0 baths
- Industrial Land
- Land
- Active

## **Basics**

Category: Land Type: Industrial Land
Status: Active Bathrooms: 0 baths

Lot size: 14 sq ft Lot Size Acres: 14 acres

County: Jackson