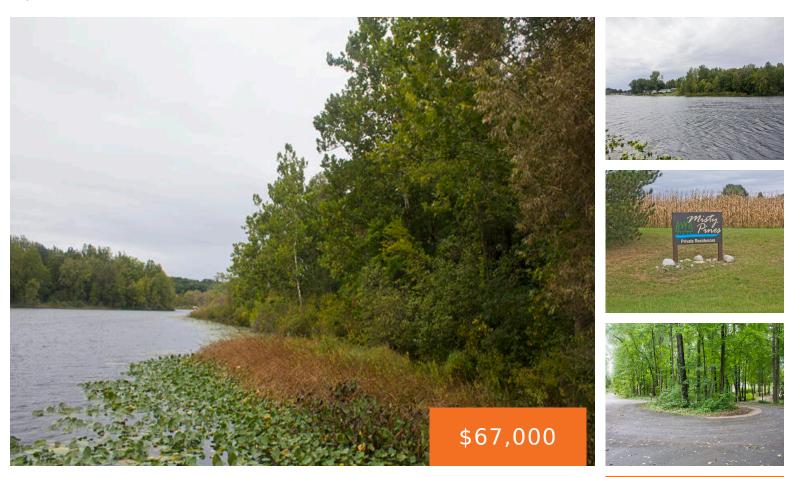

#### MOREL, DOWAGIAC, MI, 49047

https://tuckerbenner.com

Seller is motivated and will look at all offers. 3.58 Acre Priest Lake wooded waterfront lot with 287 feet of frontage. Low traffic area and somewhat secluded, it really has that up north Michigan feel. Pontoons and small engines are welcome. The lake offers great fishing and kayaking, and lots of wildlife. It also has [...]