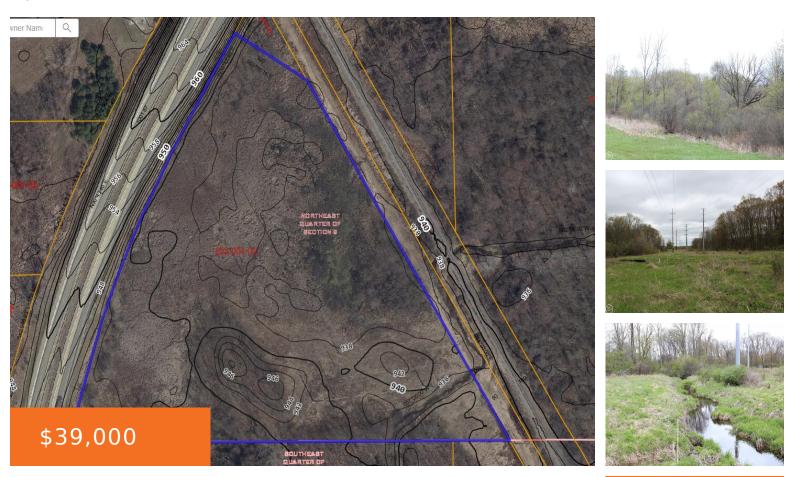

### MORRILL, JACKSON, MI, 49201

https://tuckerbenner.com

12 Acre Parcel with huge commercial potential right off 127 North. Property is zoned I-2 Heavy Industrial. Consumers Power Easement runs through property. BATVAI 0 baths
Industrial Land
Land
Active

# Basics

Category: Land Status: Active Lot size: 12 sq ft County: Jackson Type: Industrial Land Bathrooms: 0 baths Lot Size Acres: 12 acres