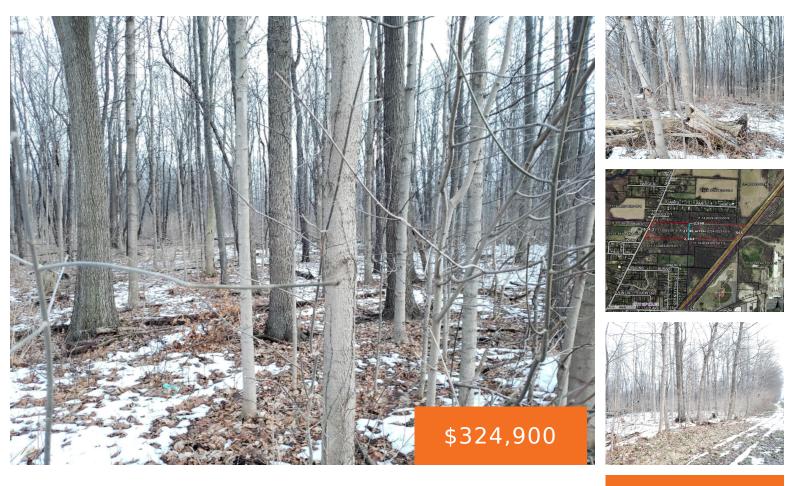

#### 5TH, NILES, MI, 49120

https://tuckerbenner.com

Just under 28 acres of all natural, totally untouched, heavily wooded wonderland, located in Niles Township is now available! Privacy abounds, but with a location close to everything. If you've been looking for true untouched, undisturbed and wildly wooded acreage, then look no further!

### Basics

Category: Land Status: Active Lot size: 27.67 sq ft County: Berrien

Type: Acreage Bathrooms: 0 baths Lot Size Acres: 27.67 acres

# **Amenities & Features**

Lot Features: Wooded

Fees & Taxes

Tax Assessed Value: \$46,813 Tax Annual Amount: \$2,224.63