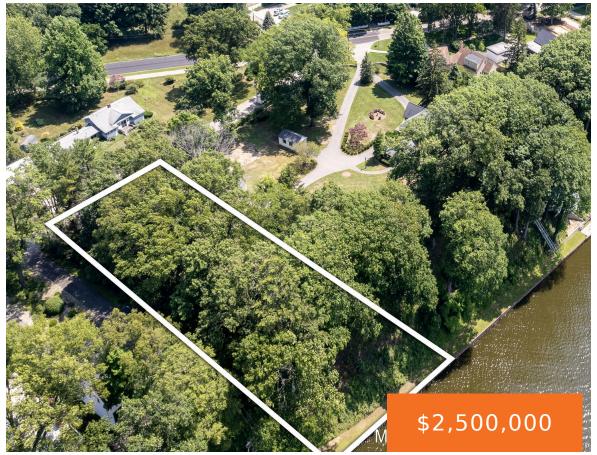

### N PARCEL RIVERSIDE, SAUGATUCK, MI, 49453

https://tuckerbenner.com

Welcome to your dream waterfront property! This vacant lot boasts an impressive 100 feet of prime water frontage on the serene Kalamazoo River, situated in the highly sought-after Saugatuck Township. Just a leisurely stroll away from downtown Saugatuck, this location offers the perfect blend of tranquility and convenience. Featuring a sturdy steel seawall, this lot [...]

# **Basics**

Category: Land

**Status:** Active

Lot size: 0.64 sq ft

County: Allegan

Type: Lot

Bathrooms: 0 baths

Lot Size Acres: 0.64 acres