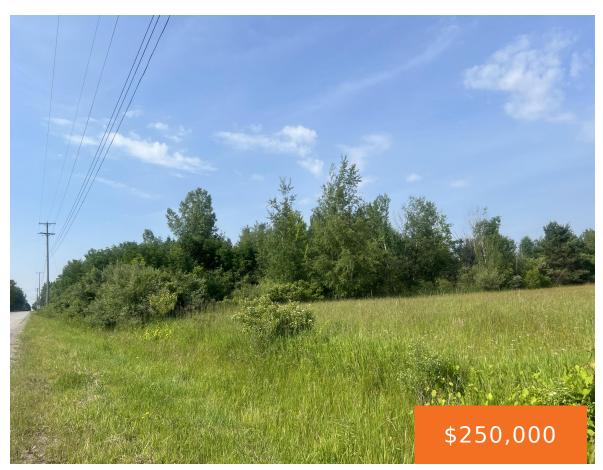

## SCOTTVILLE, SCOTTVILLE, MI, 49454

https://tuckerbenner.com

Commercial vacant land. Great visability for commercial and business opportunity. Clear some trees and build to start your buisiness. Property lies between US 31 Bypass and N Scottville road. Property can be accessed from either Scottville Road or US 31. With 161 ft frontage on US 31 Bypass and 331.6 ft frontage on N Scottville [...]

## **Basics**

Category: Land Type: Commercial Land

Status: Active Bathrooms: 0 baths

Lot size: 9.87 sq ft Lot Size Acres: 9.87 acres

County: Mason

×