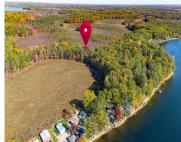

# SHORE, DELTON, MI, 49046

https://tuckerbenner.com

Quite retreat to build your dream home. Property has approved perk test, level with some woods. Location is very near Pleasant Lake Delton. Offers a peaceful, serene setting with some wildlife. 2.9 acres is ready for you to make an offer and settle in. Drain assesment has been paid off. Show walk and sell. Find [...]

#### **Basics**

Category: Land Type: Acreage

Status: Active Bathrooms: 0 baths

**Lot size: 2.95** sq ft **Subdivision Name:** Barry Township

Lot Size Acres: 2.95 acres County: Barry

#### **Amenities & Features**

**Utilities:** Electricity Available, None **Lot Features:** Level, Wetland Area, Wooded