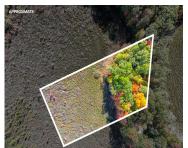

# SHORE, DELTON, MI, 49046

https://tuckerbenner.com

Quite retreat to build your dream home. Property has approved perk test, level with some woods. Location is very near Pleasant Lake Delton. Offers a peaceful, serene setting with some wildlife. 2.9 acres is ready for you to make an offer and settle in. Drain assesment has been paid off. Show walk and sell. Find [...]

#### **Basics**

Category: Land Type: Acreage

Status: Active Bathrooms: 0 baths

**Lot size: 2.95** sq ft **Subdivision Name:** Barry Township

Lot Size Acres: 2.95 acres County: Barry

#### **Amenities & Features**

**Utilities:** Electricity Available, None **Lot Features:** Level, Wetland Area, Wooded