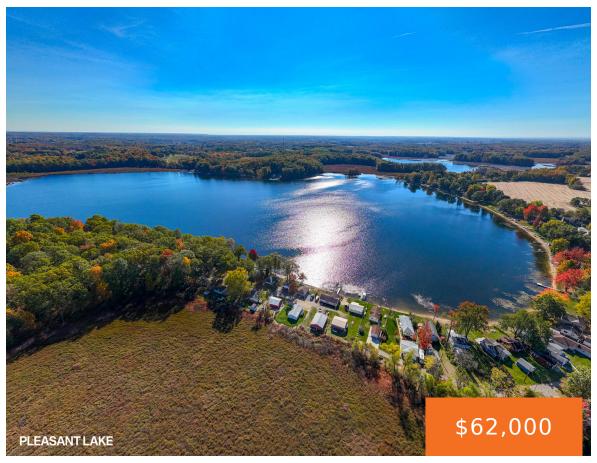

# SHORE, DELTON, MI, 49046

https://tuckerbenner.com

Quite retreat to build your dream home. Property has approved perk test, level with some woods. Location is very near Pleasant Lake Delton. Offers a peaceful, serene setting with some wildlife. 2.9 acres is ready for you to make an offer and settle in. Drain assesment has been paid off. Show walk and sell. Find [...]

#### **Basics**

Category: Land Type: Acreage

Status: Active Bathrooms: 0 baths

**Lot size: 2.95** sq ft **Subdivision Name:** Barry Township

Lot Size Acres: 2.95 acres County: Barry