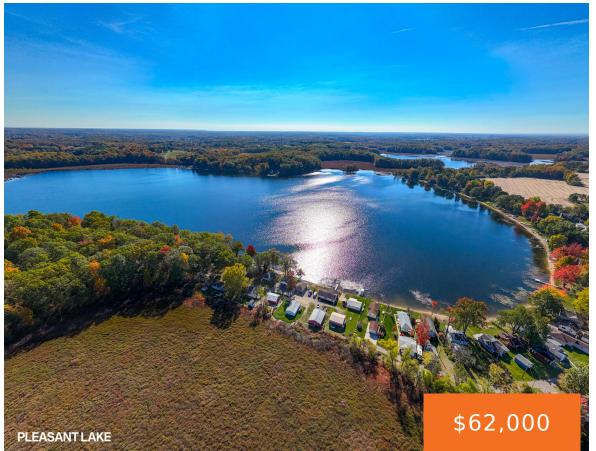

#### SHORE, DELTON, MI, 49046

https://tuckerbenner.com

PERK TEST APPROVED BY COUNTY. Peaceful land with setting very near Pleasant Lake. Quite place to build a home and enjoy nature. 2.98 acres, wooded and level. Look for the Broker sign to the left hand side of North Shore Road. There are also two cement slabs on property. Seller is unaware of history if [...]

# **Basics**

Lot size: 2.95 sq ft

Lot Size Acres: 2.95 acres

Category: Land Type: Acreage

**Status:** Active **Bathrooms: 0** baths

Subdivision Name: Barry Township

County: Barry