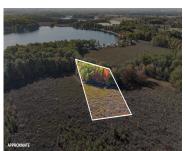

#### SHORE, DELTON, MI, 49046

https://tuckerbenner.com

PERK TEST APPROVED BY COUNTY. Peaceful land with setting very near Pleasant Lake. Quite place to build a home and enjoy nature. 2.98 acres, wooded and level. Look for the Broker sign to the left hand side of North Shore Road. There are also two cement slabs on property. Seller is unaware of history if [...]

# **Basics**

Lot size: 2.95 sq ft

Lot Size Acres: 2.95 acres

Category: Land Type: Acreage

**Status:** Active **Bathrooms: 0** baths

Subdivision Name: Barry Township

County: Barry

## **Amenities & Features**

Utilities: None Lot Features: Level, Wetland Area, Wooded