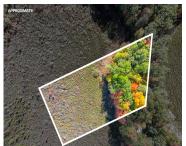

#### SHORE, DELTON, MI, 49046

https://tuckerbenner.com

PERK TEST APPROVED BY COUNTY. Peaceful land with setting very near Pleasant Lake. Quite place to build a home and enjoy nature. 2.98 acres, wooded and level. Look for the Broker sign to the left hand side of North Shore Road. There are also two cement slabs on property. Seller is unaware of history if [...]

# **Basics**

Lot size: 2.95 sq ft

Lot Size Acres: 2.95 acres

Category: Land Type: Acreage

**Status:** Active **Bathrooms: 0** baths

Subdivision Name: Barry Township

County: Barry

## **Amenities & Features**

Utilities: None Lot Features: Level, Wetland Area, Wooded