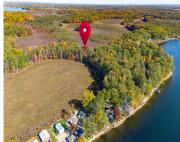

#### SHORE, DELTON, MI, 49046

https://tuckerbenner.com

PERK TEST APPROVED BY COUNTY. Peaceful land with setting very near Pleasant Lake. Quite place to build a home and enjoy nature. 2.98 acres, wooded and level. Look for the Broker sign to the left hand side of North Shore Road. There are also two cement slabs on property. Seller is unaware of history if [...]

# **Basics**

Lot size: 2.95 sq ft

Lot Size Acres: 2.95 acres

Category: Land Type: Acreage

**Status:** Active **Bathrooms: 0** baths

Subdivision Name: Barry Township

County: Barry

## **Amenities & Features**

Utilities: None Lot Features: Level, Wetland Area, Wooded