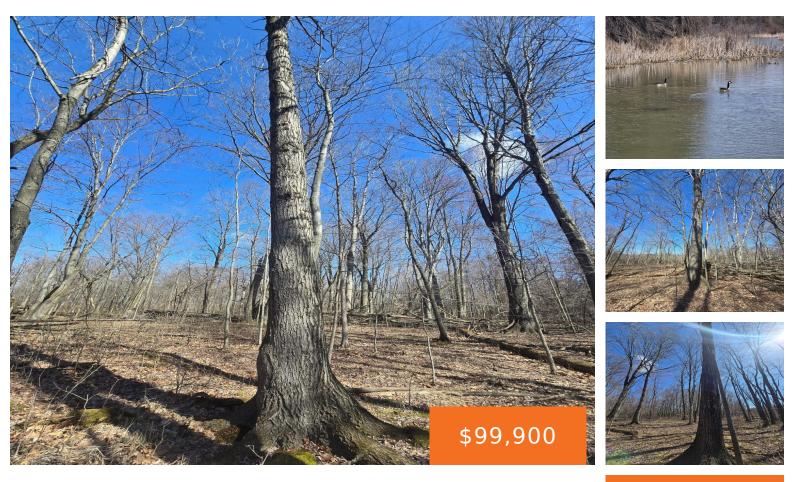

### SOMERSET, ADDISON, MI, 49220

https://tuckerbenner.com

Playground for year round recreation... 17 acers of groomed hunting land... Trails for hiking... sites for bird watching... Quiet and tranquil surrounding to relax and enjoy the world and all its wildlife and spender. Excellent hunting history with " Big Bucks", turkey and rabbits.... Includes a small trailer for overnight trips and camping area for [...]

# **Amenities & Features**

Utilities: Electricity Available,<br/>NoneLot Features: Level, Buildable, Building, Flag Lot,<br/>Recreational, Wetland Area, Wooded

Tax Assessed Value: \$31,862 Tax Annual Amount: \$1,312