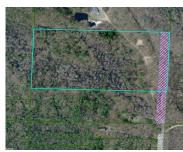

# WEBER, MUSKEGON, MI, 49445

https://tuckerbenner.com

Nearly 19 acres of opportunity in Laketon Township! This wooded 18.96-acre parcel offers a mix of high and low ground with several potential building sites, making it ideal for your dream home, hunting retreat, or recreational getaway. Enjoy abundant wildlife, natural privacy, and the peace of country living?just 10 minutes from Lake Michigan, Muskegon State [...]

### **Basics**

Category: Land Type: Acreage

**Status:** Active Bathrooms: 0 baths

Lot Size Acres: 18.96 acres **Lot size: 18.96** sq ft

County: Muskegon