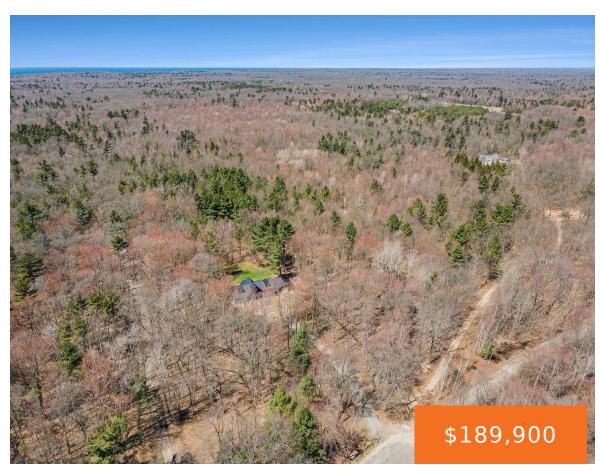

# WEBER, MUSKEGON, MI, 49445

https://tuckerbenner.com

Nearly 19 acres of opportunity in Laketon Township! This wooded 18.96-acre parcel offers a mix of high and low ground with several potential building sites, making it ideal for your dream home, hunting retreat, or recreational getaway. Enjoy abundant wildlife, natural privacy, and the peace of country living?just 10 minutes from Lake Michigan, Muskegon State [...]