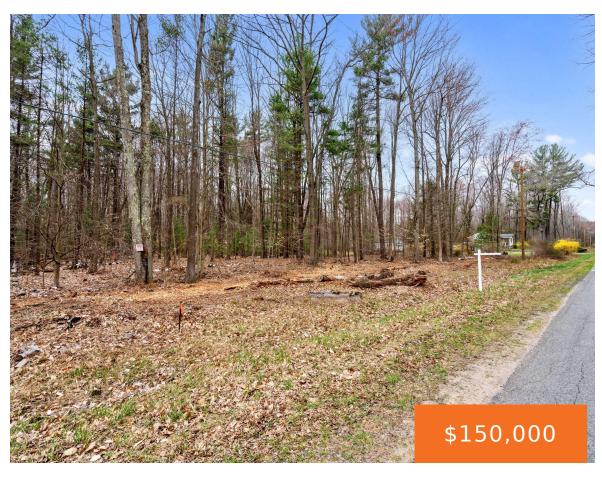

## VL NESTROM RD 0020, WHITEHALL, MI, 49461

https://tuckerbenner.com

Build Your Dream Home on Over 10 Acres in Scenic Fruitland Township Nestled in the heart of Fruitland Township, Whitehall, MI. Just minutes from the pristine shores of White Lake, Duck Lake, and Lake Michigan, this remarkable 10.52-acre wooded parcel offers the perfect canvas to build your dream home. Surrounded by natural beauty and recreational [...]

### **Basics**

Category: Land Type: Acreage

Status: Active Bathrooms: 0 baths

Lot size: 10.52 sq ft Lot Size Acres: 10.52 acres

County: Muskegon