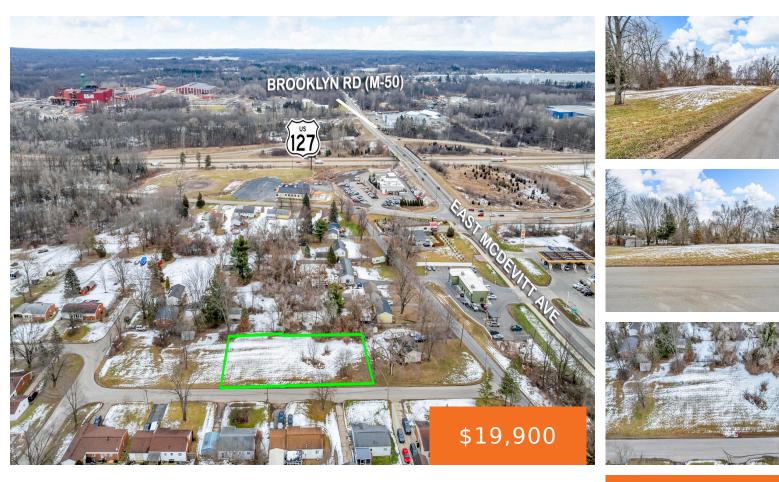

#### NORTHFIELD, JACKSON, MI, 49203

https://tuckerbenner.com

Vacant Land – .45 of an acre in popular Vandercook Subdivision ready for your New Home! Approximately 1.5 Miles from Vandercook Lake Public All Sports Lake and a short distance to 127 Highway for easy commuting. Located between Old McDevitt Rd & Eastfield Dr, across the street from 108, 112 & 116 Northfield Dr. Natural [...]

#### Basics

Category: Land Status: Active Lot size: 0.45 sq ft Lot Size Acres: 0.45 acres Type: Acreage Bathrooms: 0 baths Subdivision Name: Southview Sub. County: Jackson

### **Miscellaneous**

Road Surface Type: Paved

CrossStreet: Old McDevitt Rd & EastField Dr

Listing Terms: Cash, Conventional