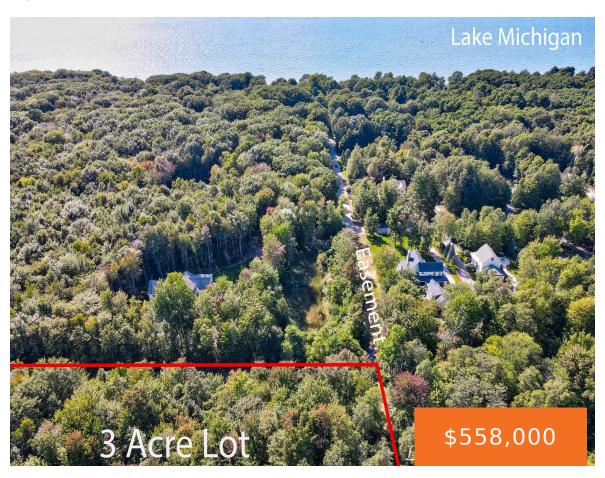

# **OLD OWL DRIVE, FENNVILLE, MI, 49408**

https://tuckerbenner.com

This secluded 3-acre wooded parcel, nestled among towering trees, offers a tranquil escape just a short walk from Lakeshore Drive. The serene ambiance of Lake Michigan serves as a breathtaking backdrop to endless peaceful walks. The property offers nature all around, the towering trees enhance the sense of privacy and beauty. The property's natural beauty [...]

# **Basics**

Category: Land Type: Acreage

Status: Active Bathrooms: 0 baths

Lot size: 3 sq ft Lot Size Acres: 3 acres

County: Allegan

### **Amenities & Features**

Utilities: None Lot Features: Wooded