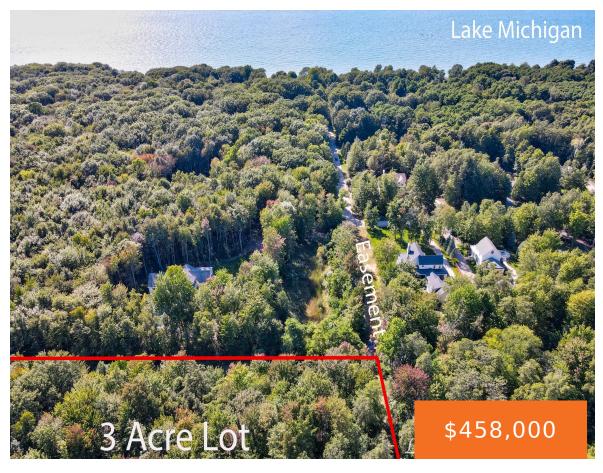

#### **OLD OWL DRIVE, FENNVILLE, MI, 49408**

https://tuckerbenner.com

This secluded 3-acre wooded parcel, nestled among towering trees, offers a tranquil escape just a short walk from Lakeshore Drive. The serene ambiance of Lake Michigan serves as a breathtaking backdrop to endless peaceful walks. The property offers nature all around, the towering trees enhance the sense of privacy and beauty. The property's natural beauty [...]

## **Basics**

Category: Land

Status: Active

Lot size: 3 sq ft

County: Allegan

Type: Acreage

Bathrooms: 0 baths

Lot Size Acres: 3 acres