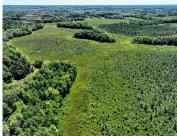

#### ORCHARD RD. LOT# WP001, DELTON, MI, 49046

https://tuckerbenner.com

Nestled in the heart of Barry County, Michigan, lies a sprawling property that beckons to outdoor enthusiasts and hunters alike. This remarkable parcel of land features a diverse landscape, including a significant percentage of wetlands. This vital ecosystem supports abundant wildlife and enhances the allure of this nature lover's haven. For those passionate about hunting, [...]

## **Amenities & Features**

Utilities: None Lot Features: Level, Rolling Hills, Recreational, Wetland Area, Wooded