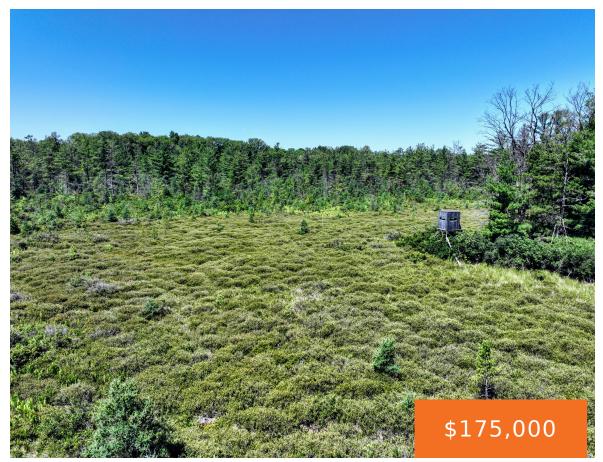

#### ORCHARD RD. LOT# WP001, DELTON, MI, 49046

https://tuckerbenner.com

Nestled in the heart of Barry County, Michigan, lies a sprawling property that beckons to outdoor enthusiasts and hunters alike. This remarkable parcel of land features a diverse landscape, including a significant percentage of wetlands. This vital ecosystem supports abundant wildlife and enhances the allure of this nature lover's haven. For those passionate about hunting, [...]

## **Amenities & Features**

Utilities: None Lot Features: Level, Rolling Hills, Recreational, Wetland Area, Wooded