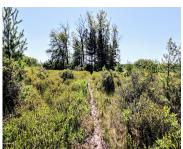

#### ORCHARD RD. LOT# WP001, DELTON, MI, 49046

https://tuckerbenner.com

Nestled in the heart of Barry County, Michigan, lies a sprawling property that beckons to outdoor enthusiasts and hunters alike. This remarkable parcel of land features a diverse landscape, including a significant percentage of wetlands. This vital ecosystem supports abundant wildlife and enhances the allure of this nature lover's haven. For those passionate about hunting, [...]

# **Building Details**

Current Use: Recreational, Hunting

## **Amenities & Features**

Utilities: None Lot Features: Level, Rolling Hills, Recreational, Wetland Area, Wooded