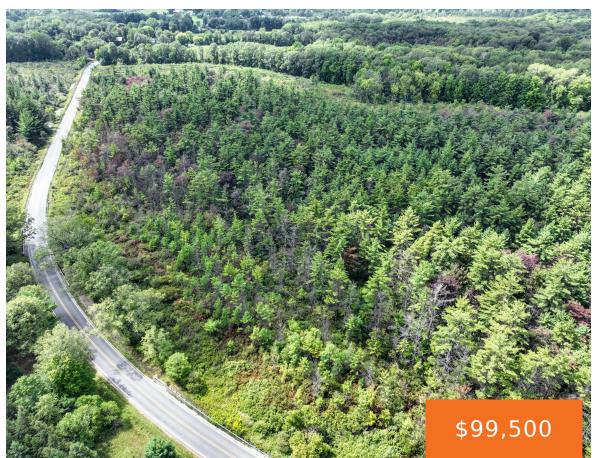

### ORCHARD ROAD NORTH SIDE, DELTON, MI, 49046

https://tuckerbenner.com

Thick, gnarly, and brushy dense security cover is located in the vicinity of Delton, MI, and is known as the Blachman Swamp. This Barry County property is not for the faint of heart and has some of the thickest security covers I have had the pleasure of listing. Loaded with big-bodied mature whitetail deer – [...]

## **Basics**

Category: Land

**Status:** Active

Lot size: 30 sq ft

County: Barry

Type: Acreage

Bathrooms: 0 baths

Lot Size Acres: 30 acres