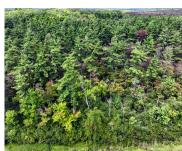

### ORCHARD ROAD NORTH SIDE, DELTON, MI, 49046

https://tuckerbenner.com

Thick, gnarly, and brushy dense security cover is located in the vicinity of Delton, MI, and is known as the Blachman Swamp. This Barry County property is not for the faint of heart and has some of the thickest security covers I have had the pleasure of listing. Loaded with big-bodied mature whitetail deer – [...]