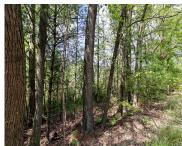

### ORCHARD ROAD NORTH SIDE, DELTON, MI, 49046

https://tuckerbenner.com

Thick, gnarly, and brushy dense security cover is located in the vicinity of Delton, MI, and is known as the Blachman Swamp. This Barry County property is not for the faint of heart and has some of the thickest security covers I have had the pleasure of listing. Loaded with big-bodied mature whitetail deer – [...]