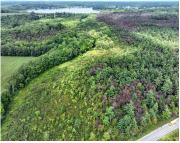

### ORCHARD ROAD NORTH SIDE, DELTON, MI, 49046

https://tuckerbenner.com

Thick, gnarly, and brushy dense security cover is located in the vicinity of Delton, MI, and is known as the Blachman Swamp. This Barry County property is not for the faint of heart and has some of the thickest security covers I have had the pleasure of listing. Loaded with big-bodied mature whitetail deer – [...]