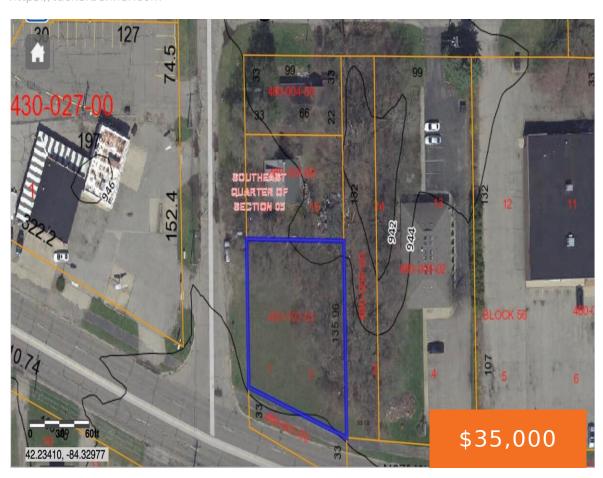

## PAGE, MICHIGAN CENTER, MI, 49254

https://tuckerbenner.com

VACANT COMMERCIAL PROPERTY ON THE CORNER OF STILLWELL AND PAGE AVENUE. PROPERTY INCLUDED TWO COMBINED LOTS 000-14-05-480-002-00 & 000-14-05-480-005-00.

### **Basics**

Category: Land Type: Commercial Land

Status: Active Bathrooms: 0 baths

Lot size: 0.27 sq ft Lot Size Acres: 0.27 acres

County: Jackson

### **Miscellaneous**

Road Surface Type: Paved CrossStreet: Page Avenue & Stillwll

Listing Terms: Cash, Conventional, Contract

Call us now

×

Phone: (231)730-8781

Email: tuckerbennerteam@gmail.com

Address: 2747 Lakeshore Drive, Twin Lake, MI 49457