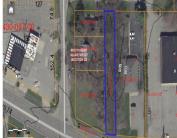

## PAGE, MICHIGAN CENTER, MI, 49254

https://tuckerbenner.com

VACANT COMMERCIAL PROPERTY ON THE CORNER OF STILLWELL AND PAGE AVENUE. PROPERTY INCLUDED TWO COMBINED LOTS 000-14-05-480-002-00 & 000-14-05-480-005-00.

### **Basics**

Category: Land Type: Commercial Land

Status: Active Bathrooms: 0 baths

Lot size: 0.27 sq ft Lot Size Acres: 0.27 acres

County: Jackson