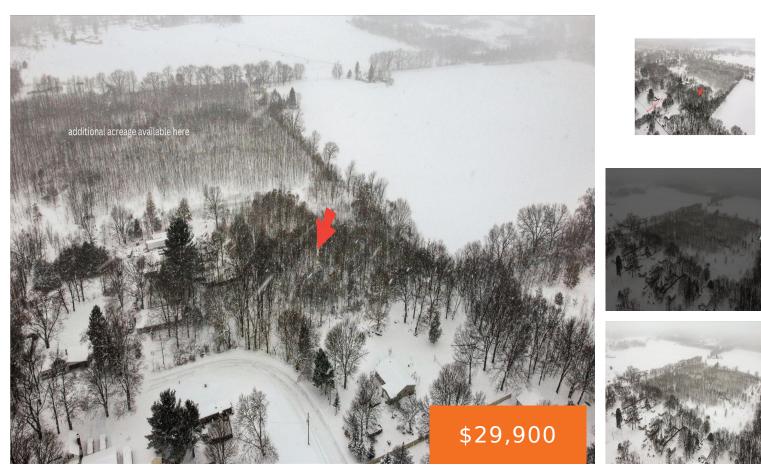

### PARKHURST, DECATUR, MI, 49045

https://tuckerbenner.com

Rare find- 2.3 acres of vacant land within the village of Decatur. Tax ID consists of 4 lots. Explore the possibilities of splitting parcel/building multiple homes or enjoy one spacious yard for yourself. Parcel is zoned R1. Enjoy neighborhood life out front with a country/nature feel in the back- all while being conveniently located off [...]

## Basics

Category: Land Status: Active Lot size: 2.3 sq ft County: Van Buren Type: Acreage Bathrooms: 0 baths Lot Size Acres: 2.3 acres

## **Amenities & Features**

Utilities: Phone Available, None

Lot Features: Buildable, Wooded

## Miscellaneous

Road Surface Type: Paved Listing Terms: Cash, Conventional CrossStreet: Rogers St