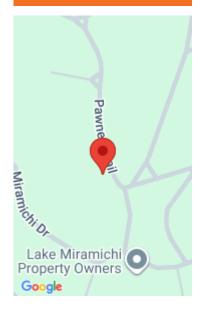

## **PAWNEE TRAIL, EVART, MI, 49631**

https://tuckerbenner.com

Nice wooded lot in the Lake Miramichi subdivision, Evart, MI which is walking distance to the beach and playground. There is NO CAMPING on the lots within Lake Miramichi subdivision, but the association does offer it's own campground and other benefits such as a beach area, pavilion, and marina for launching a boat. You are [...]

# **Miscellaneous**

Road Surface Type: Unimproved CrossStreet: Miramichi Drive

**Listing Terms:** Cash