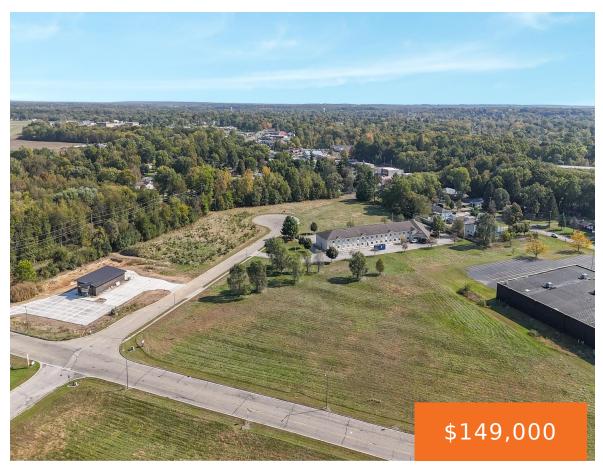

### POKAGON, DOWAGIAC, MI, 49047

https://tuckerbenner.com

2+ acres of cleared and buildable commercial property located in the City of Dowagiac! Located on the corner of Pokagon Street & Amerihost Drive, the property features 2 separate 260ft x 183ft (+/-) parcels with public water, natural gas and electricity available at the street. This area is already home to Tractor Supply Co., Nitro [...]

# **Basics**

Category: Land Type: Commercial Land

**Status:** Active **Bathrooms: 0** baths

Lot Size Acres: 2.14 acres

County: Cass

Lot size: 2.14 sq ft

# **Amenities & Features**

Utilities: Water Available, None Lot Features: Level, Buildable, Cleared, Sidewalk, Corner Lot