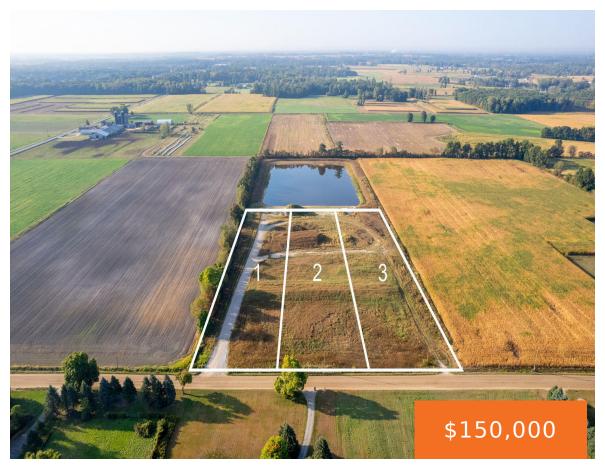

### POLK, HUDSONVILLE, MI, 49426

https://tuckerbenner.com

Country living is calling your name! Multiple lots available on Polk Street just east of 72nd Ave in Hudsonville. Each lot is 2.5 acres and has shared access to a 5 acre pond and additional 2.5 acres of common area around it! Work with Baumann Building to design your dream home on this beautiful property.