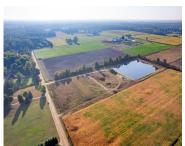

#### POLK, HUDSONVILLE, MI, 49426

https://tuckerbenner.com

Country living is calling your name! Multiple lots available on Polk Street just east of 72nd Ave in Hudsonville. Each lot is 2.5 acres and has shared access to a 5 acre pond and additional 2.5 acres of common area around it! Work with Baumann Building to design your dream home on this beautiful property.

# **Amenities & Features**

Utilities: None Waterfront Features: Pond