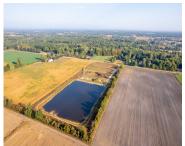

#### POLK, HUDSONVILLE, MI, 49426

https://tuckerbenner.com

Country living is calling your name! Multiple lots available on Polk Street just east of 72nd Ave in Hudsonville. Each lot is 2.5 acres and has shared access to a 5 acre pond and additional 2.5 acres of common area around it! Work with Baumann Building to design your dream home on this beautiful property.

# **Amenities & Features**

Utilities: None Waterfront Features: Pond