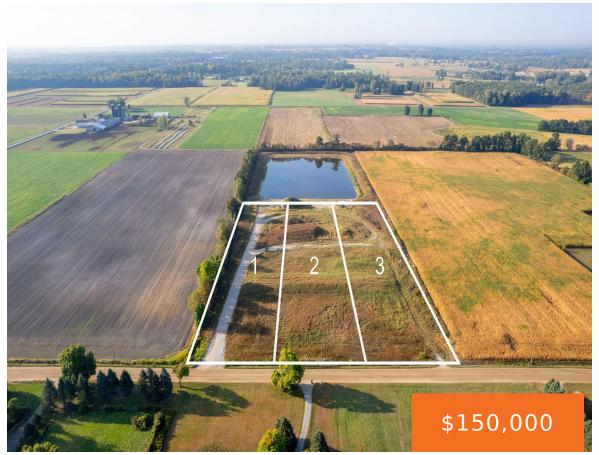

#### POLK, HUDSONVILLE, MI, 49426

https://tuckerbenner.com

Country living is calling your name! Multiple lots available on Polk Street just east of 72nd Ave in Hudsonville. Each lot is 2.5 acres and has shared access to a 5 acre pond and additional 2.5 acres of common area around it! Work with Baumann Building to design your dream home on this beautiful property.

# **Amenities & Features**

Utilities: None Waterfront Features: Pond