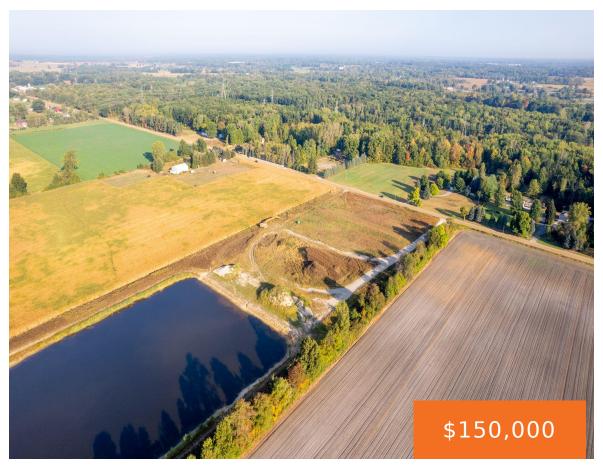

#### POLK, HUDSONVILLE, MI, 49426

https://tuckerbenner.com

Enjoy this spacious 2.5 acre lot in a country setting. In addition to your own acreage, you have access to the 7.5 acre common area with a beautiful 5 acre pond to enjoy! Work with Baumann Building to design and build your dream home on this property!

# **Amenities & Features**

Utilities: None Waterfront Features: Pond