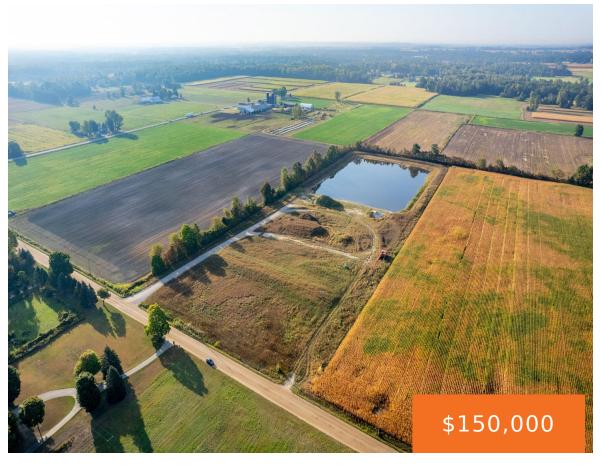

## POLK, HUDSONVILLE, MI, 49426

https://tuckerbenner.com

Check out this 2 1/2 acre lot in the Hudsonville area! In addition to your own acreage, you have access to the 7.5 acre common area with a beautiful 5 acre pond to enjoy! Work with Baumann Building to design and build your dream home on this property!